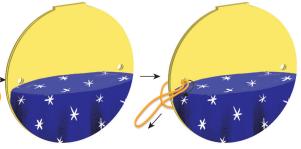

## **Instructions**

(Ask your grown up for help with this bit)

- Cut out the shape and stick it onto a piece of card
- 2. Cut out the card to the same shape
- 3. Fold the card in half so that the frog is on one side and the table is on the other
- 4. Punch two holes. Thread the end of a rubber band through one hole and thread the other end through the loop to attach to the card. Repeat for the other hole

- 5. Hold the ends of the rubber bands, one in each hand
- 6. Ask your grown up to rotate the disc for you as you hold the rubber bands. The rubber bands will start to wind up
- 7. When your rubber bands are tightly twisted, ask your grown up to let go of the disc
- 8. See the frog appear on the table! Magic!