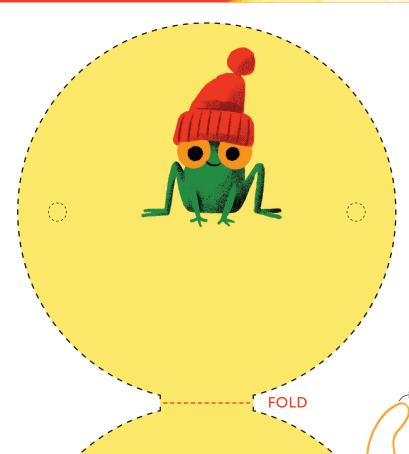

## CREATE YOUR OWN MAGIC SPINNER!

## **Instructions**

(Ask your grown up for help with this bit)

- Cut out the shape and stick it onto a piece of card
- 2. Cut out the card to the same shape
- 3. Fold the card in half so that the frog is on one side and the table is on the other
- 4. Punch two holes. Thread the end of a rubber band through one hole and thread the other end through the loop to attach to the card. Repeat for the other hole

- 5. Hold the ends of the rubber bands, one in each hand
- 6. Ask your grown up to rotate the disc for you as you hold the rubber bands. The rubber bands will start to wind up
- 7. When your rubber bands are tightly twisted, ask your grown up to let go of the disc
- 8. See the frog appear on the table! Magic!

## You'll need

- Scissors
- A4 piece of cardboard
- 2 elastic bands
- glue or tape

Meet Jonathan the best (ummm WORST) magician you've ever seen!